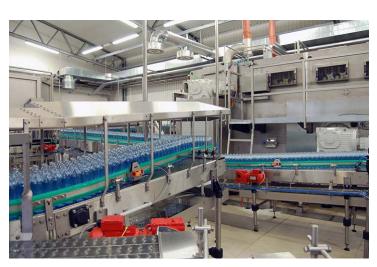

Conveyors with covering PEPSICO plantToma Teplice nad Metují, Czech Republic

#### **CASE CONVEYORS**

- output 60 000 bottle/hour
- use for:
  - packages
  - cartons
  - cases

Case conveyors- PepsiCo, plant Toma Teplice nad Metují Czech Republic