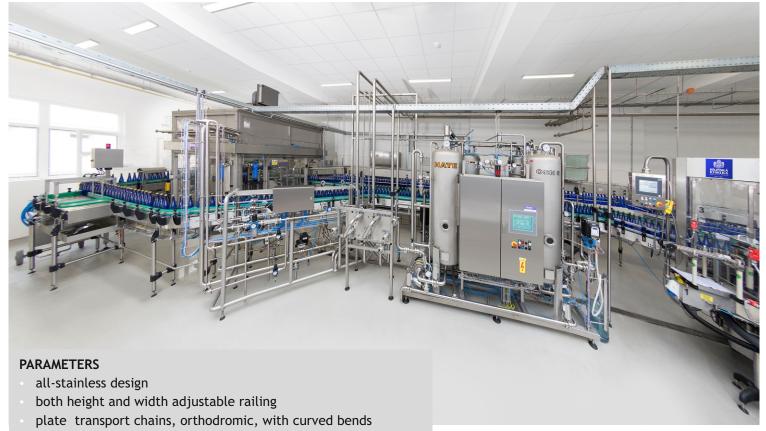

# **CONVEYORS**

- variale alteration of speed of conveyors, drives with FM
- both wet and dry central lubrication
- conveyors covering
- variants and layouts for complete transport routes according to customer's needs

### **BOTTLES CONVEYORS**

- output 60.000 bottles/hour
- use for:
  - glass bottles
  - PET bottles
  - cans

#### MANUFACTURED ASSORTMENT

- plate conveyors for bottles
- · air conveyors for PET bottles
- conveyors for crates and packages of bottles
- KEG conveyors
- rubber partition conveyors with a hopper
- control and monitoring of bottle transport
- central lubrication