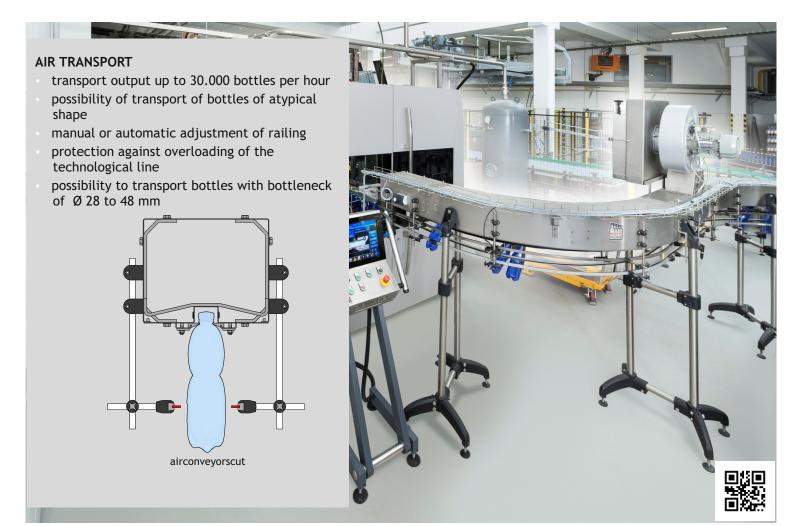

#### MANUFACTURED ASSORTMENT

- plate conveyors for bottles
- · air conveyors for PET bottles
- conveyors for crates and packages of bottles
- KEG conveyors
- rubber partition conveyors with a hopper
- control and monitoring of bottle transport
- central lubrication