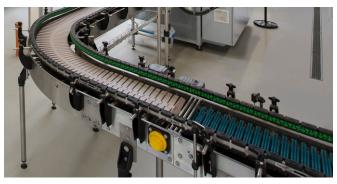

### **BOTTLES CONVEYORS**

- output 60.000 bottles/hour
- use for:
  - glass bottles
  - PET bottles
  - cans