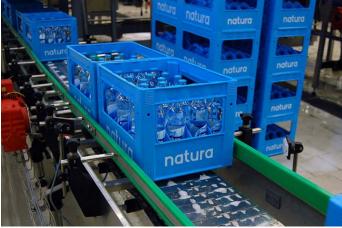

#### **CASE CONVEYORS**

- output 60 000 bottle/hour
- use for:
  - packages
  - cartons
  - cases

Case conveyors- PepsiCo, plant Toma Teplice nad Metují Czech Republic