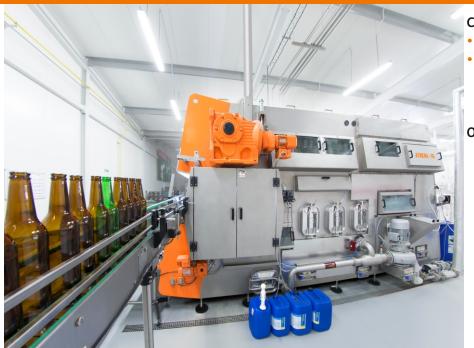

## **FILLING EQUIPMENT**

- Glass bottle fillers
- PET bottle fillers
- Can fillers

#### TYPES OF FILLED DRINKS

- carbonated, non-carbonated
- water, soft drinks, juice
- drinks with fruit
- beer, milk

#### PRINCIPLES OF FILLING

- pressurized level filling with electronic control
- pressurized and non-pressurized surface filling
- mechanical volumetric filling with measuring cylinders
- volumetric filling with an electro flowmeter
- volumetric filling with a flowmeter
- pressurized filling with a flowmeter