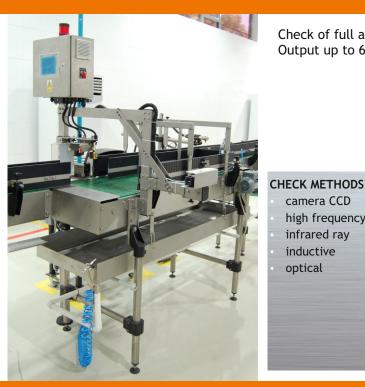

## **INSPECTION EQUIPMENT**

Check of full and empty bottles - glass and PET bottles, crates Output up to 60.000 bottles/hour

integrity

cleanliness of wall

#### CHECK BEFORE FILLING CHECK AFTER FILLING

- presence of residual liquid residual lye film on walls
- cleanliness of bottoms and walls
- neck integrity
- detection of taller and shorter bottles
- shape of bottles and colour of glass

check for incompletely

- filled and unclosed bottles (checking of level and caps)
- presence and position of labels
- overlap of all around labels, printed date
- check of crate fullness

# **MIXERS**

camera CCD

infrared ray

inductive

optical

high frequency