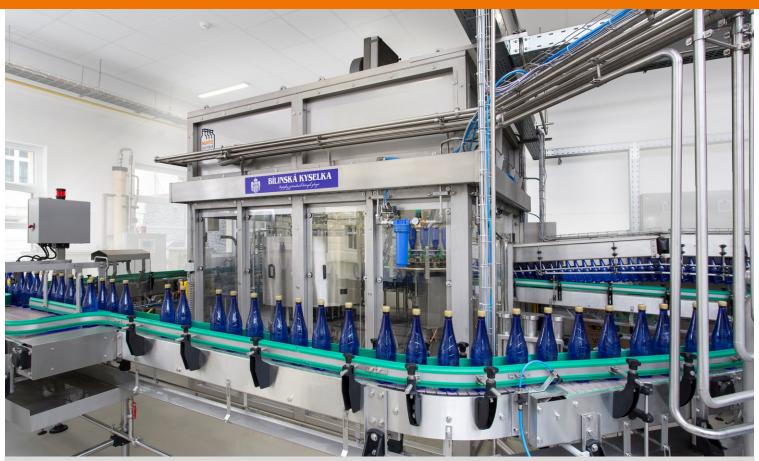

## **FILLING EQUIPMENT**

- Glass bottle fillers
- PET bottle fillers
- Can fillers

#### TYPES OF FILLED DRINKS

- carbonated, non-carbonated
- water, soft drinks, juice
- drinks with fruit
- beer, milk

#### PRINCIPLES OF FILLING

- pressurized level filling with electronic control
- pressurized and non-pressurized surface filling
- mechanical volumetric filling with measuring cylinders
- volumetric filling with an electro flowmeter
- volumetric filling with a flowmeter
- pressurized filling with a flowmeter