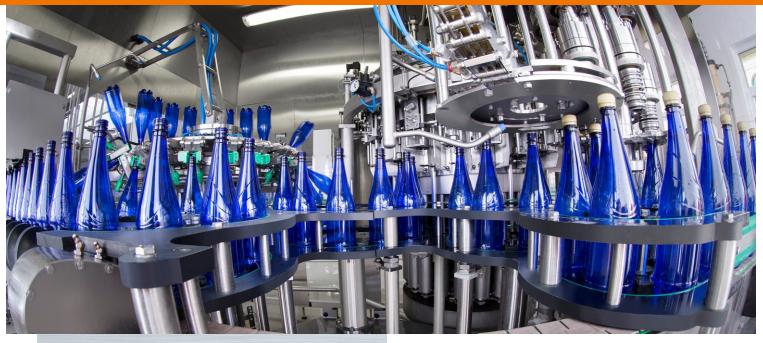

## **FILLING EQUIPMENT**

- Glass bottle fillers
- PET bottle fillers
- Can fillers

#### TYPES OF FILLED DRINKS

- carbonated, non-carbonated
- water, soft drinks, juice
- drinks with fruit
- beer, milk

#### PRINCIPLES OF FILLING

- pressurized level filling with electronic control
- pressurized and non-pressurized surface filling
- mechanical volumetric filling with measuring cylinders
- volumetric filling with an electro flowmeter
- volumetric filling with a flowmeter
- pressurized filling with a flowmeter